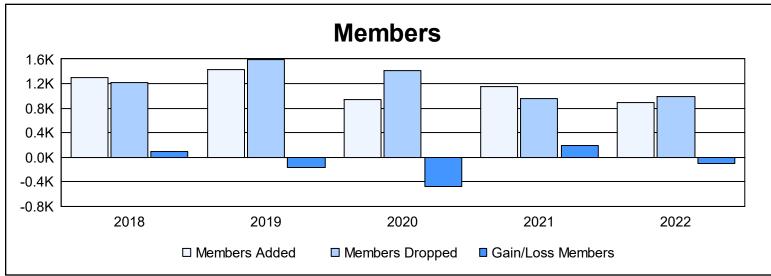

District 354 D

As of June 2022 Cumulative

| Year      | New<br>Clubs | Dropped<br>Clubs | Gain/<br>Loss<br>Clubs | New<br>Members | Charter<br>Members | Reinstate<br>Members | Transfer<br>Members | Total<br>Member<br>Added | Total<br>Members<br>Dropped | Gain/<br>Loss<br>Members |
|-----------|--------------|------------------|------------------------|----------------|--------------------|----------------------|---------------------|--------------------------|-----------------------------|--------------------------|
| 2017-2018 | 4            | 9                | -5                     | 1,102          | 112                | 69                   | 18                  | 1,301                    | 1,212                       | 89                       |
| 2018-2019 | 8            | 7                | 1                      | 1,040          | 306                | 60                   | 17                  | 1,423                    | 1,592                       | -169                     |
| 2019-2020 | 5            | 1                | 4                      | 722            | 132                | 59                   | 22                  | 935                      | 1,413                       | -478                     |
| 2020-2021 | 10           | 9                | 1                      | 847            | 269                | 25                   | 15                  | 1,156                    | 959                         | 197                      |
| 2021-2022 | 3            | 9                | -6                     | 746            | 100                | 35                   | 10                  | 891                      | 995                         | -104                     |
| Average   | 6            | 7                | -1                     | 891            | 184                | 50                   | 16                  | 1,141                    | 1,234                       | -93                      |