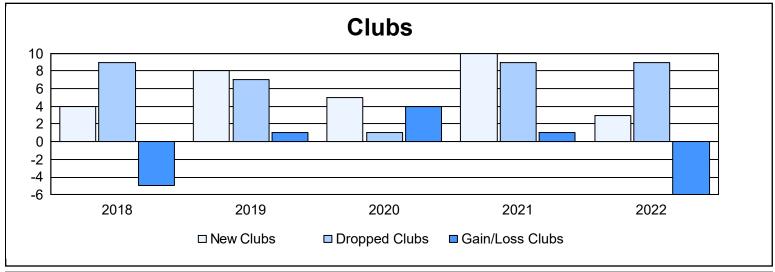

District 354 D

As of June 2022 Cumulative

| Year      | New<br>Clubs | Dropped<br>Clubs | Gain/<br>Loss<br>Clubs | New<br>Members | Charter<br>Members | Reinstate<br>Members | Transfer<br>Members | Total<br>Member<br>Added | Total<br>Members<br>Dropped | Gain/<br>Loss<br>Members |
|-----------|--------------|------------------|------------------------|----------------|--------------------|----------------------|---------------------|--------------------------|-----------------------------|--------------------------|
| 2017-2018 | 4            | 9                | -5                     | 1,102          | 112                | 69                   | 18                  | 1,301                    | 1,212                       | 89                       |
| 2018-2019 | 8            | 7                | 1                      | 1,040          | 306                | 60                   | 17                  | 1,423                    | 1,592                       | -169                     |
| 2019-2020 | 5            | 1                | 4                      | 722            | 132                | 59                   | 22                  | 935                      | 1,413                       | -478                     |
| 2020-2021 | 10           | 9                | 1                      | 847            | 269                | 25                   | 15                  | 1,156                    | 959                         | 197                      |
| 2021-2022 | 3            | 9                | -6                     | 746            | 100                | 35                   | 10                  | 891                      | 995                         | -104                     |
| Average   | 6            | 7                | -1                     | 891            | 184                | 50                   | 16                  | 1,141                    | 1,234                       | -93                      |